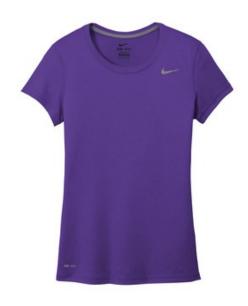

# Nike Women's Team rLegend Tee DV7312

This is the stuff of w hich legends are made. The Team rLegend Tee is built from sustainable recycled polyester and powered by Dri-FIT technology-so you'll get peak performance w ith a low er environmental impact. Neck tape for durability. Heat-transfer label for tag-free comfort. A contrast heat transfer Sw oosh logo on left chest. Made of 4-ounce, 100% recycled polyester jersey.

#### COLOR INFORMATION

Please note: PMS code information is shown only when an exact match is available.

Apple Green PMS 349C

Black PMS BLACK C

Carbon Heather PMS 424C

College Nav y PMS 533C

Court Purple PMS 2112C