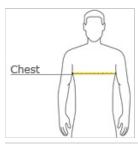

## HOW TO MEASURE

### CHEST WIDTH

Measure under the arm and around the fullest part of the chest with arms down, keeping tape horizontal.

### SIZE CHART

|      | S             | M           | L     | XL        | 2XL           |
|------|---------------|-------------|-------|-----------|---------------|
| Size | 4/6           | 8/10        | 12/14 | 16/18     | 20/22         |
| Bust | 32 1/2-35 1/2 | 35 1/2 - 38 | 38-41 | 41-44 1/2 | 44 1/2-48 1/2 |