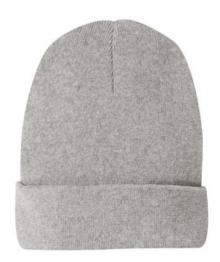

## District<sup>®</sup> Re-Beanie<sup>™</sup> DT815

Made from Re-Fleece<sup>™</sup> yarns, this 1x1 rib knit beanie is comfortable and affordable. It uses reclaimed materials that might otherwise end up in a landfill.