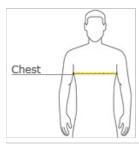

## **HOW TO MEASURE**

### CHEST WIDTH

Measure under the arm and around the fullest part of the chest with arms down, keeping tape horizontal.

#### SIZE CHART

|       | XS    | S     | M     | L     | XL    |
|-------|-------|-------|-------|-------|-------|
| Size  | 4/5   | 6/8   | 10/12 | 14/16 | 18/20 |
| Chest | 22-24 | 25-27 | 28-30 | 30-32 | 32-34 |