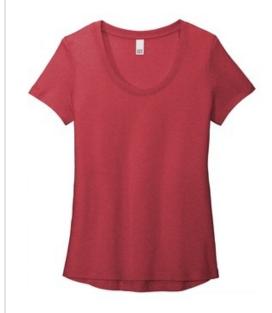

## District <sup>®</sup> Women's Flex Scoop Neck Tee DT7501

A hint of stretch. All-day comfort.

- 4.3-ounce, 57/38/5 combed ring spun cotton/poly/spandex, 40 singles
- 1x1 rib knit neck
- Shoulder to shoulder taping
- Slight high-low rounded hem
- Tear-away label