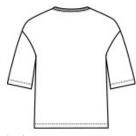

# District<sup>®</sup> Women's V.I.T. <sup>™</sup> Boxy Tee DT6402

Boxy, but not cropped, this tee is just the look with highwaisted jeans.

- 4.3-ounce, 100% combed ring spun cotton, 30 singles
- 50/50 combed ring spun cotton/poly (Heathered Charcoal)
- Straight, boxier fit with longer sleeve
- 1x1 rib knit neck
- Tear-away label
- Shoulder to shoulder taping