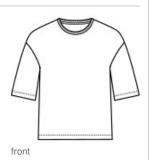

# District<sup>®</sup> Women's V.I.T. <sup>™</sup> Boxy Tee DT6402

Boxy, but not cropped, this tee is just the look with highwaisted jeans.

- 4.3-ounce, 100% combed ring spun cotton, 30 singles
- 50/50 combed ring spun cotton/poly (Heathered Charcoal)
- Straight, boxier fit with longer sleeve
- 1x1 rib knit neck
- Tear-away label
- Shoulder to shoulder taping