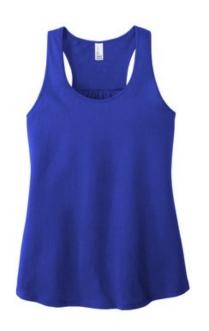

## District <sup>®</sup> Women's V.I.T. <sup>™</sup> Gathered Back Tank. DT6302

This racerback tank is very important.

- 4.3-ounce, 100% combed ring spun cotton, 30 singles
- 50/50 combed ring spun cotton/poly (Heathers, Frost)
- Tear-away label
- Self-binding at neck and armholes
- Gathered back detail
- Curved hem

### CARE INSTRUCTIONS

Machine wash cold with like colors. Only non-chlorine bleach, when needed. Tumble dry low. Warm iron, if necessary.

front

HOW TO MEASURE