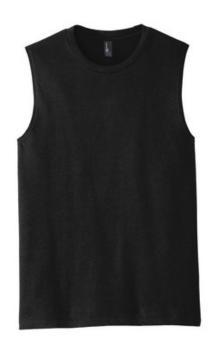

# District <sup>®</sup> V.I.T. <sup>™</sup> Muscle Tank. DT6300

A tank with strong style.

- 4.3-ounce, 100% combed ring spun cotton, 30 singles
- 50/50 ring spun combed cotton/poly (Frosts)
- Slightly slimmer body
- Back nect tape
- Tear-away label