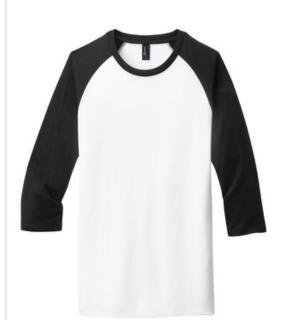

# District<sup>®</sup> Very Important Tee<sup>®</sup> 3/4-Sleeve Raglan. DT6210

Comfortable style with a laid-back vibe.

- 4.3-ounce, 100% combed ring spun cotton body (All colors, Black/White)
- 50/50 combed ring spun cotton/poly (Heathers, Frost sleeves only)
- 90/10 combed ring spun cotton/poly (Light Heather Grey sleeves only)
- Slightly slimmer body
- 1x1 rib knit neck
- Tear-away label
- Black neck tape
- Straight hem