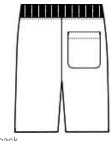

## District<sup>®</sup> V.I.T.<sup>™</sup>Fleece Short DT6108

An ideal canvas for decorators, these soft shorts are everything and more at an unbeatable value.

- 8.3-ounce, 65/35 ring spun cotton/polyester
- 100% ring spun cotton face (Black)
- 60/40 ring spun cotton/polyester (Heathered Charcoal)
- Dyed-to-match exterior drawcords
- Dyed-to-match jersey-lined pockets
- 1x1 rib knit waistband
- Right patch pocket on back
- Side seamed
- Tear-away label

### CARE INSTRUCTIONS

Machine wash cold with like colors. Only non-chlorine bleach, when needed. Tumble dry low. Warm iron, if necessary.

back