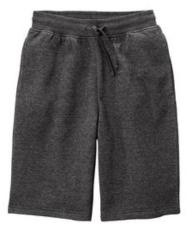

## District<sup>®</sup> V.I.T.<sup>™</sup>Fleece Short DT6108

An ideal canvas for decorators, these soft shorts are everything and more at an unbeatable value.

- 8.3-ounce, 65/35 ring spun cotton/polyester
- 100% ring spun cotton face (Black)
- 60/40 ring spun cotton/polyester (Heathered Charcoal)
- Dyed-to-match exterior drawcords
- Dyed-to-match jersey-lined pockets
- 1x1 rib knit waistband
- Right patch pocket on back
- Side seamed
- Tear-away label