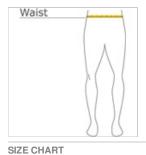

#### HOW TO MEASURE

WAIST Measure around the smallest part of the natural waist.

|       | XS    | S     | М     | L     | XL    | 2XL   | 3XL   | 4XL   |
|-------|-------|-------|-------|-------|-------|-------|-------|-------|
| Waist | 26-28 | 29-31 | 32-34 | 35-37 | 38-40 | 41-43 | 44-47 | 48-51 |