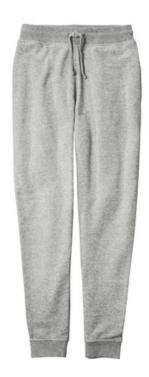

# District<sup>®</sup> V.I.T.<sup>™</sup>Fleece Jogger DT6107

An ideal canvas for decorators, these soft joggers are everything and more at an unbeatable value.

- 8.3-ounce, 65/35 ring spun cotton/polyester
- 100% ring spun cotton face (Solids, Light Heather Grey)
- 60/40 ring spun cotton/polyester (Heathered Charcoal)
- Dyed-to-match exterior drawcords
- Dyed-to-match jersey-lined pockets
- 1x1 rib knit waistband and cuffs
- Side seamed
- Tear-away label