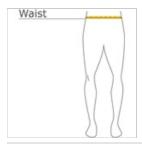

#### **HOW TO MEASURE**

#### WAIST

Measure around the smallest part of the natural waist.