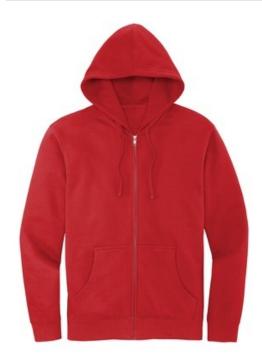

# District<sup>®</sup> V.I.T.<sup>™</sup>Fleece Full-Zip Hoodie DT6102

An ideal canvas for decorators, this soft fleece is everything and more at an unbeatable value.

- 8.3-ounce, 65/35 ring spun cotton/polyester
- 100% ring spun cotton face (Solids, Light Heather Grey)
- 60/40 ring spun cotton/polyester (Heathers, Royal Frost)
- Jersey-lined, two-piece hood
- Dyed-to-match drawcords with aluminum grommets
- Dyed-to-match twill back neck tape
- Covered YKK aluminum zipper
- Side seamed
- 1x1 rib knit cuffs and hem
- Tear-away label