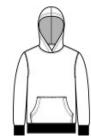

#### **CARE INSTRUCTIONS**

Machine wash cold with like colors. Only non-chlorine bleach, when needed. Tumble dry low. Warm iron, if necessary.

front