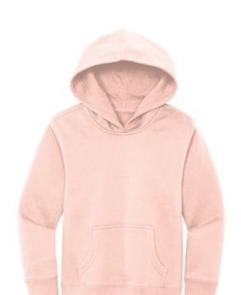

# District<sup>®</sup> Youth V.I.T.<sup>™</sup>Fleece Hoodie DT6100Y

An ideal canvas for decorators, this soft fleece is everything and more at an unbeatable value.

- 8.3-ounce, 65/35 ring spun cotton/polyester
- 100% ring spun cotton face (Solids, Light Heather Grey)
- 60/40 ring spun cotton/polyester (Royal Frost, Heathered Charcoal)
- Jersey-lined, two-piece hood
- Shoulder to shoulder back neck tape
- No drawcord
- Side seamed
- 1x1 rib knit cuffs and hem
- Tear-away label