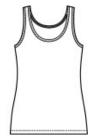

# District<sup>®</sup> Women's V.I.T.<sup>™</sup>Rib Tank DT6021

Versatile in the most important ways, this rib tank can stand alone or effortlessly layer.

- 5.2-ounce, 50/50 combed ring spun cotton/polyester, 40 singles
- 2x2 rib knit fabrication
- Bound neck and armholes
- Tear-away label