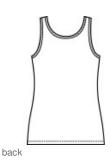

# District<sup>®</sup> Women's V.I.T.<sup>™</sup>Rib Tank DT6021

Versatile in the most important ways, this rib tank can stand alone or effortlessly layer.

- 5.2-ounce, 50/50 combed ring spun cotton/polyester, 40 singles
- 2x2 rib knit fabrication
- Bound neck and armholes
- Tear-away label