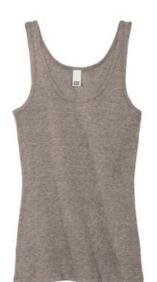

# District<sup>®</sup> Women's V.I.T.<sup>™</sup>Rib Tank DT6021

Versatile in the most important ways, this rib tank can stand alone or effortlessly layer.

- 5.2-ounce, 50/50 combed ring spun cotton/polyester, 40 singles
- 2x2 rib knit fabrication
- Bound neck and armholes
- Tear-away label