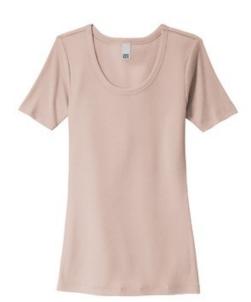

# District<sup>®</sup> Women's V.I.T. ™Rib Scoop Neck Tee DT6020

Versatile in the most important ways, this rib tee can stand alone or effortlessly layer.

- 5.2-ounce, 50/50 combed ring spun cotton/polyester, 40 singles
- 2x2 rib knit fabrication
- Bound neck
- Tear-away label

## CARE INSTRUCTIONS

Machine wash cold with like colors. Only non-chlorine bleach, when needed. Tumble dry low. Warm iron, if necessary.

front