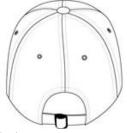

# District® Distressed Cap. DT600

- 100% cotton twill
- Unstructured
- Low profile
- Self-fabric slide closure

Due to a special finishing process, distress and color may vary.

back