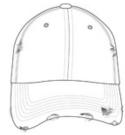

# District® Distressed Cap. DT600

- 100% cotton twill
- Unstructured
- Low profile
- Self-fabric slide closure

Due to a special finishing process, distress and color may vary.

back