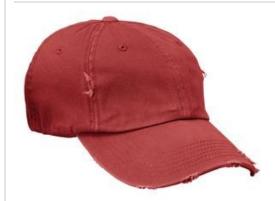

# District® Distressed Cap. DT600

- 100% cotton twill
- Unstructured
- Low profile
- Self-fabric slide closure

Due to a special finishing process, distress and color may vary.

back