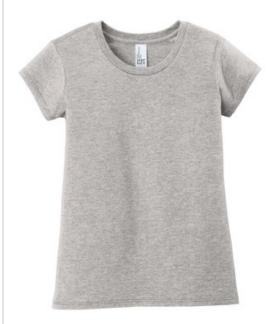

# District <sup>®</sup> Girls Very Important Tee <sup>®</sup> .DT6001YG

A comfortable tee that delivers style.

- 4.3-ounce, 100% combed ring spun cotton, 30 singles
- 50/50 combed ring spun cotton/poly (Heathers, Frosts)
- 1x1 rib knit neck
- Tear-away label
- Shoulder to shoulder taping