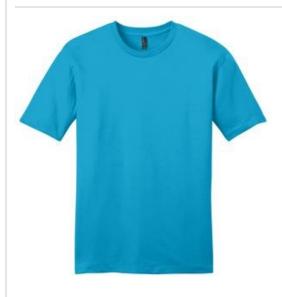

## District<sup>®</sup> Very Important Tee<sup>®</sup>. DT6000

Crafted from ring spun cotton for ultimate comfort.

- 4.3-ounce, 100% combed ring spun cotton, 30 singles
- 50/50 combed ring spun cotton/poly (Heathers)
- 90/10 combed ring spun cotton/poly (Light Heather Grey)
- Slightly slimmer body and shorter sleeves
- 1x1 rib knit neck
- Tear-away label
- Shoulder to shoulder taping