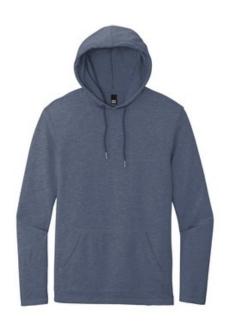

# District<sup>®</sup> Featherweight French Terry <sup>™</sup> Hoodie DT571

### A laid-back vibe captured in a soft hoodie.

- 4.5-ounce, 70/30 combed ring spun cotton/poly French terry, 40 singles
- Tear-away label
- Back neck tape
- Unlined hood
- Front pouch pocket
- Dyed-to-match drawcords with metal tips and grommets