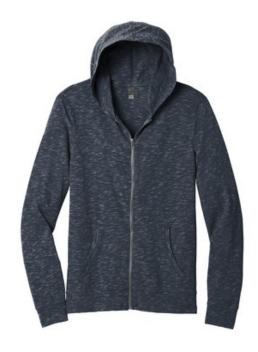

# District <sup>®</sup> Medal Full-Zip Hoodie. DT565

Strengthen your style impact with this lightweight hoodie made for ease and versatility.

- 4.9-ounce, 90/10 combed ring spun cotton/poly, 30 singles
- Tear-away label
- Self-fabric back neck tape
- YKK Metaluxe <sup>®</sup> zipper
- Front pockets
- Self-fabric cuffs and hems