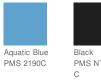

ered Charcoal)
- 90/10 soft spun cotton/poly (Heather Grey)
- 1x1 rib knit neck
- Shoulder to shoulder taping
- Side seamed
- Tear-away label

### **CARE INSTRUCTIONS**

Machine Wash Cold With Like Colors. Only Non-Chlorine Bleach When Needed. Do Not Use Fabric Softener. Tumble Dry Low. Cool Iron If Needed. Do Not Dry Clean.





### HOW TO MEASURE



### BUST

Measure under the arm and around the fullest part of the bust with arms down, keeping tape horizontal.

### SIZE CHART

|      | XS    | S     | Μ     | L     | XL    | XXL   | 3XL   | 4XL   |
|------|-------|-------|-------|-------|-------|-------|-------|-------|
| Size | 2     | 4/6   | 8/10  | 12/14 | 16/18 | 20/22 | 24/26 | 28/30 |
| Bust | 32-34 | 35-36 | 37-38 | 39-41 | 42-44 | 45-47 | 48-51 | 52-55 |

### COLOR INFORMATION









New Navy PMS 533C





White

back