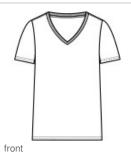

## District<sup>®</sup> Women's The Concert Tee<sup>®</sup> V-Neck DT5002

With an updated, relaxed women's fit, this reinvented tee rocks with comfort.

- 4.5-ounce, 100% soft spun cotton, 30 singles
- 50/50 soft spun cotton/poly (Heathered Charcoal)
- 90/10 soft spun cotton/poly (Heather Grey)
- 1x1 rib knit neck
- Shoulder to shoulder taping
- Side seamed
- Tear-away label