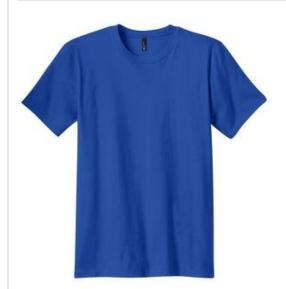

# District<sup>®</sup> The Concert Tee<sup>®</sup> DT5000

This tee rocks with comfort.

- 4.5-ounce, 100% soft spun cotton, 30 singles
- 50/50 soft spun cotton/poly (Neons and Heathered Charcoal)
- 90/10 soft spun cotton/poly (Heather Grey)
- 98/2 soft spun cotton/poly (White Heather)
- Tear-away label
- 1x1 rib knit neck
- Shoulder to shoulder taping