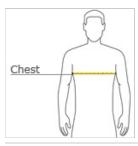

#### **HOW TO MEASURE**

## CHEST WIDTH

Measure under the arm and around the fullest part of the chest with arms down, keeping tape horizontal.