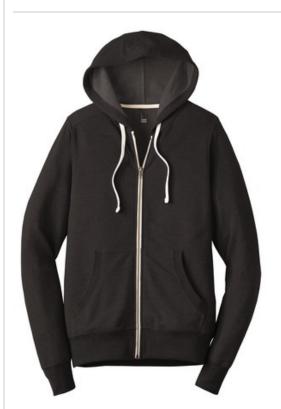

# District <sup>®</sup> Perfect Tri <sup>®</sup> French Terry Full-Zip Hoodie. DT356

A hoodie that is perfect for layering all year round.

- 8.25-ounce, 61/31/8 ring spun cotton/poly/rayon French
- Tear-away label
- Unlined hood
- Natural drawcords, back neck tape and zipper tape
- YKK Metaluxe zipper
- Front pockets
- 1x1 rib knit hem and cuffs