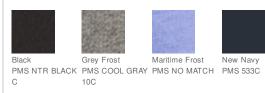

l ease with the softness of our perfect tri blend.

- 8.3-ounce, 61/31/8 ring spun cotton/poly/rayon French terry
- Tear-away label
- Unlined hood
- Natural drawcords and back neck tape
- Front pouch pocket
- 1x1 rib knit hem and cuffs

### CARE INSTRUCTIONS

Machine wash cold with like colors, only non-chlorine bleach when needed, tumble dry low, warm iron if necessary.



front



back

#### HOW TO MEASURE



## CHEST WIDTH

Measure under the arm and around the fullest part of the chest with arms down, keeping tape horizontal.

#### SIZE CHART

|       | XS    | S     | М     | L     | XL    | 2XL   | 3XL   | 4XL   |
|-------|-------|-------|-------|-------|-------|-------|-------|-------|
| Chest | 32-34 | 35-37 | 38-40 | 41-43 | 44-46 | 47-49 | 50-53 | 54-57 |

#### COLOR INFORMATION