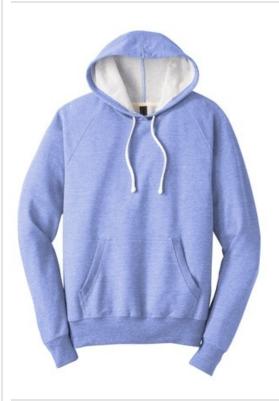

# District <sup>®</sup> Perfect Tri <sup>®</sup> French Terry Hoodie. DT355

Combining casual ease with the softness of our perfect tri blend.

- 8.3-ounce, 61/31/8 ring spun cotton/poly/rayon French terry
- Tear-away label
- Unlined hood
- Natural drawcords and back neck tape
- Front pouch pocket
- 1x1 rib knit hem and cuffs