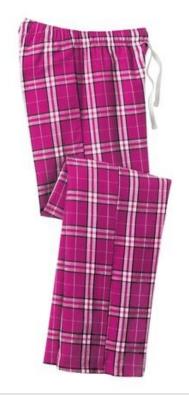

## District<sup>®</sup> Women's Flannel Plaid Pant. DT2800

Comfort taken to the extreme in a fun plaid.

- 4.3-ounce, 100% ring spun combed cotton
- Yarn dye plaid
- Tear-away label
- Elastic waistband with functional twill tape drawcord
- Faux fly