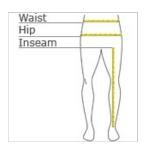

#### HOW TO MEASURE

## INSEAM

WAIST

Measure a similar style pant that fits well and is the desired length. Measure from the crotch seam to the hem.

Measure around the smallest part of the natural waist.

## HIPS

With feet together, measure around the fullest part of hips, keep tape horizontal.