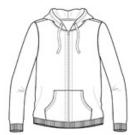

# $\mathsf{District}^{\mathsf{B}}$ Women's Fitted Jersey Full-Zip Hoodie. $\mathsf{DT2100}$

Casually cool, this hoodie adds a light layer to any look.

- 4.4-ounce, 60/40 combed ring spun cotton/poly, 30 singles
- Form fitting
- Dyed-to-match drawcords and zipper
- Tear-away label
- Shoulder to shoulder twill taping
- 1x1 Rib knit cuffs and hem
- Size up for a less fitted look

front