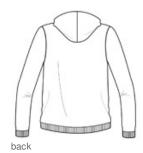

# $\mathsf{District}^{\mathsf{B}}$ Women's Fitted Jersey Full-Zip Hoodie. $\mathsf{DT2100}$

Casually cool, this hoodie adds a light layer to any look.

- 4.4-ounce, 60/40 combed ring spun cotton/poly, 30 singles
- Form fitting
- Dyed-to-match drawcords and zipper
- Tear-away label
- Shoulder to shoulder twill taping
- 1x1 Rib knit cuffs and hem
- Size up for a less fitted look