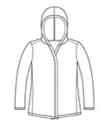

# District <sup>®</sup> Women's Perfect Tri <sup>®</sup> Hooded Cardigan. DT156

- 4.5-ounce, 50/25/25 poly/combed ring spun cotton/rayon, 32 singles
- Coverstitch details
- Tear-away label
- Back neck taping
- Angled front hem