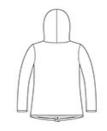

## CARE INSTRUCTIONS

Machine wash cold with like colors, only non-chlorine bleach when needed, tumble dry low, warm iron if necessary.

front

back