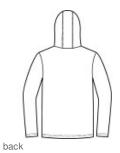

# District <sup>®</sup> Youth Perfect Tri <sup>®</sup> Long Sleeve Hoodie DT139Y

- 4.5-ounce, 50/25/25 poly/combed ring spun cotton/rayon,
  32 singles
- Tear-away label
- Shoulder to shoulder taping