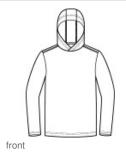

# District <sup>®</sup> Youth Perfect Tri <sup>®</sup> Long Sleeve Hoodie DT139Y

- 4.5-ounce, 50/25/25 poly/combed ring spun cotton/rayon,
  32 singles
- Tear-away label
- Shoulder to shoulder taping

### CHEST WIDTH

Measure under the arm and around the fullest part of the chest with arms down, keeping tape horizontal.