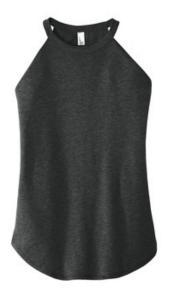

# District <sup>®</sup> Women's Perfect Tri <sup>®</sup> Rocker Tank. DT137L

Turn up the volume in this tank with its perfect mix of softness and attitude.

- 4.5-ounce, 50/25/25 poly/combed ring spun cotton/rayon, 32 singles
- 2X1 rib knit at neck
- Tear-away label
- Curved hem

Please note: This product is transitioning from woven labels to tear-away labels. Your order may contain a combination of both labels.

Tri-Blend fabric infuses each garment with unique character. Please allow for slight color variations. Due to the heat sensitivity of tri-blend fabrics, special care must be taken throughout the printing process. Consult your decorator or ink supplier for best printing practices.