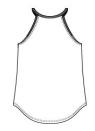

#### **CARE INSTRUCTIONS**

Machine wash cold, with like colors. Only non-chlorine bleach. Tumble dry low. Warm iron if necessary.

front

back