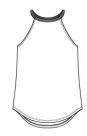

#### **CARE INSTRUCTIONS**

Machine wash cold, with like colors. Only non-chlorine bleach. Tumble dry low. Warm iron if necessary.

front

back