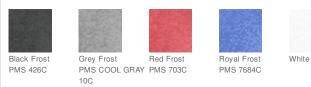

ping
- Tear-away label

Please note: This product is transitioning from woven labels to tear-away labels. Your order may contain a combination of both labels. *Tri-Blend fabric infuses each garment with unique character. Please allow for slight color variations.* **CARE INSTRUCTIONS** 

Machine wash cold, with like colors. Only non-chlorine bleach. Tumble dry low. Warm iron if necessary.

front



back

HOW TO MEASURE



CHEST WIDTH

Measure under the arm and around the fullest part of the chest with arms down, keeping tape horizontal.

SIZE CHART

|       | XS    | S     | М     | L     | XL    | 2XL   | 3XL   | 4XL   |
|-------|-------|-------|-------|-------|-------|-------|-------|-------|
| Chest | 32-34 | 35-37 | 38-40 | 41-43 | 44-46 | 47-49 | 50-53 | 54-57 |

## COLOR INFORMATION