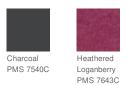

00% combed ring spun cotton face (Solids)
- 8.26-ounce, 65/35 combed ring spun cotton/poly blend
- (Heathered colors)
- Drop shoulder
- Twill back neck tape
- 2x1 rib knit neck, cuffs and hem
- Tear-away label

# CARE INSTRUCTIONS

Machine wash cold with like colors. Do not bleach. Tumble dry low. Cool iron if necessary.





#### HOW TO MEASURE



#### BUST

Measure under the arm and around the fullest part of the bust with arms down, keeping tape horizontal.

# SIZE CHART

|       | XS    | S     | Μ     | L     | XL    | XXL   | 3XL   | 4XL   |
|-------|-------|-------|-------|-------|-------|-------|-------|-------|
| Size  | 2     | 4/6   | 8/10  | 12/14 | 16/18 | 20/22 | 24/26 | 28/30 |
| Chest | 32-34 | 35-36 | 37-38 | 39-41 | 42-44 | 45-47 | 48-51 | 52-55 |

### COLOR INFORMATION



Jet Black

PMS NTR BLACK С