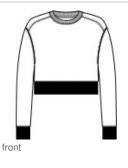

# District <sup>®</sup> Women's Perfect Weight <sup>®</sup> Fleece Cropped Crew DT1105

Perfect fleece in our premium 8.26-ounce weight.

- 8.26-ounce, 80/20 combed ring spun cotton/poly; 100% combed ring spun cotton face (Solids)
- 8.26-ounce, 65/35 combed ring spun cotton/poly blend
- (Heathered colors)
- Drop shoulder
- Twill back neck tape
- 2x1 rib knit neck, cuffs and hem
- Tear-away label