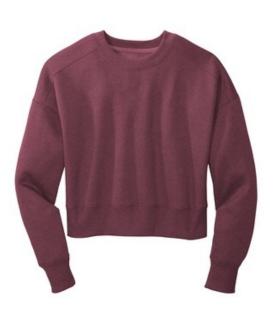

# District <sup>®</sup> Women's Perfect Weight <sup>®</sup> Fleece Cropped Crew DT1105

Perfect fleece in our premium 8.26-ounce weight.

- 8.26-ounce, 80/20 combed ring spun cotton/poly; 100% combed ring spun cotton face (Solids)
- 8.26-ounce, 65/35 combed ring spun cotton/poly blend
- (Heathered colors)
- Drop shoulder
- Twill back neck tape
- 2x1 rib knit neck, cuffs and hem
- Tear-away label