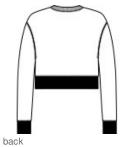

# District <sup>®</sup> Women's Perfect Weight <sup>®</sup> Fleece Cropped Crew DT1105

Perfect fleece in our premium 8.26-ounce weight.

- 8.26-ounce, 80/20 combed ring spun cotton/poly; 100% combed ring spun cotton face (Solids)
- 8.26-ounce, 65/35 combed ring spun cotton/poly blend
- (Heathered colors)
- Drop shoulder
- Twill back neck tape
- 2x1 rib knit neck, cuffs and hem
- Tear-away label