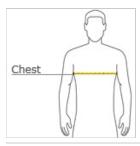

#### **HOW TO MEASURE**

# CHEST WIDTH

Measure under the arm and around the fullest part of the chest with arms down, keeping tape horizontal.

# SIZE CHART

|       | 2XL   | 3XL   | 4XL   | S     | М     | L     | XL    | XS    |
|-------|-------|-------|-------|-------|-------|-------|-------|-------|
| Chest | 47-49 | 50-53 | 54-57 | 35-37 | 38-40 | 41-43 | 44-46 | 32-34 |