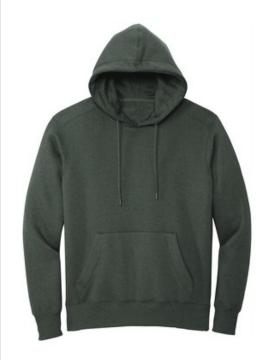

# District <sup>®</sup> Perfect Weight <sup>®</sup> Fleece Hoodie DT1101

Perfect fleece in our premium 8.26-ounce weight.

- 8.26-ounce, 80/20 combed ring spun cotton/poly fleece; 100% combed ring spun cotton face (Solids, Heathered Steel)
- 8.26-ounce, 65/35 combed ring spun cotton/poly fleece (All other heathered colors)
- Jersey-lined hood
- Dyed-to-match drawcords with metal tips
- Twill back neck tape
- 2x1 rib knit cuffs and hem
- Tear-away label