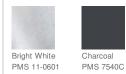

ounce, 100% ring spun combed cotton, 32 singles
- 1x1 rib knit neck
- Shoulder to shoulder taping
- Open hem sleeves

Please note: This product is transitioning from woven labels to tear-away labels. Your order may contain a combination of both labels.

#### CARE INSTRUCTIONS

Machine wash cold, inside out, with like colors. Do not bleach. Tumble dry low. Warm iron if necessary.





back

#### HOW TO MEASURE



#### CHEST WIDTH

Measure under the arm and around the fullest part of the chest with arms down, keeping tape horizontal.

SIZE CHART

|       | S     | М     | L     | XL    | 2XL   | 3XL    | 4XL   | XS    |
|-------|-------|-------|-------|-------|-------|--------|-------|-------|
| Chest | 35-37 | 38-40 | 41-43 | 44-46 | 47-49 | 50-523 | 54-57 | 32-34 |

### COLOR INFORMATION





PMS 2479C







PMS NTR BLACK PMS 653C