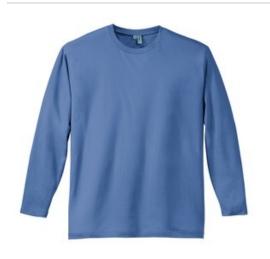

## District <sup>®</sup> Perfect Weight<sup>®</sup> Long Sleeve Tee. DT105

This long sleeve tee looks perfect by itself or layered.

- 4.3-ounce, 100% ring spun combed cotton, 32 singles
- 1x1 rib knit neck
- Shoulder to shoulder taping
- Open hem sleeves