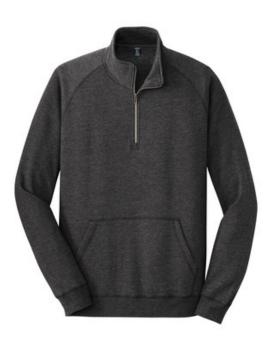

## District<sup>®</sup> Lightweight Fleece 1/4-Zip. DM392

Made to layer, this soft 1/4-zip is the best for casual comfort.

- 6.5-ounce, 55/45 combed ring spun cotton/poly fleece
- Tear-away label
- Coverstitch details
- Back neck tape
- 2x2 rib knit cuffs and hem
- Metal zipper