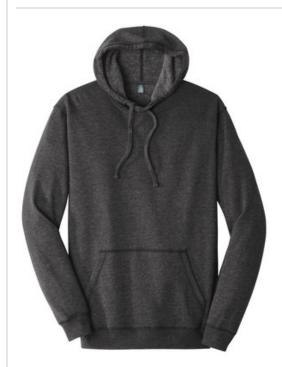

# District<sup>®</sup> Lightweight Fleece Hoodie. DM391

This lightweight hoodie is extra soft for go-anywhere style.

- 6.5-ounce, 55/45 combed ring spun cotton/poly fleece
- Tear-away label
- Coverstitch details
- Back neck tape
- Dyed-to-match drawcords
- 2x2 rib knit cuffs and hem