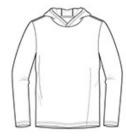

#### **HOW TO MEASURE**

### CHEST WIDTH

Measure under the arm and around the fullest part of the chest with arms down, keeping tape horizontal.