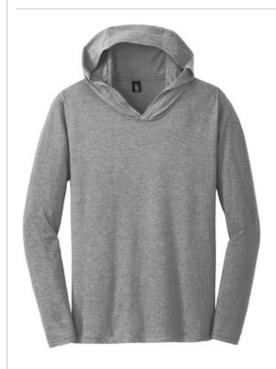

# District<sup>®</sup> Perfect Tri<sup>®</sup> Long Sleeve Hoodie. DM139

A lightweight tri-blend essential that's perfect all year round.

- 4.5-ounce, 50/25/25 poly/combed ring spun cotton/rayon, 32 singles
- Tear-away label
- Shoulder to shoulder taping

Please note: This product is transitioning from woven labels to tear-away labels. Your order may contain a combination of both labels.

Tri-Blend fabric infuses each garment with unique character.

Please allow for slight color variations. Due to the heat
sensitivity of tri-blend fabrics, special care must be taken
throughout the printing process. Consult your decorator or
ink supplier for best printing practices.