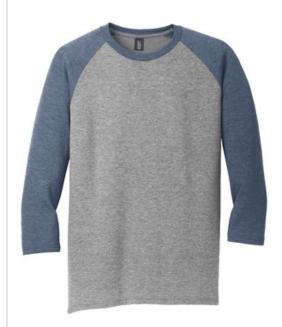

# District <sup>®</sup> Perfect Tri<sup>®</sup> 3/4-Sleeve Raglan. DM136

An athletic-inspired look made from the perfect combination of three yarns.

- 4.5-ounce, 50/25/25 poly/combed ring spun cotton/rayon, 32 singles
- Tear-away label
- Back neck tape
- 1x1 rib knit neck

Please note: This product is transitioning from woven labels to tear-away labels. Your order may contain a combination of both labels.

Tri-Blend fabric infuses each garment with unique character. Please allow for slight color variations. Due to the heat sensitivity of tri-blend fabrics, special care must be taken throughout the printing process. Consult your decorator or ink supplier for best printing practices.