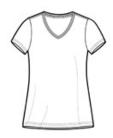

# District<sup>®</sup> Women's Perfect Tri<sup>®</sup> V-Neck Tee. DM1350L

Lightweight and extra soft, this tee is perfect.

- 4.5-ounce, 50/25/25 poly/combed ring spun cotton/rayon, 32 singles
- 1X1 rib knit neck
- Shoulder to shoulder taping
- Tear-away label

#### **CARE INSTRUCTIONS**

Machine wash cold with like colors. Only non-chlorine bleach when needed. Tumble dry low. Warm iron if necessary.

front

back