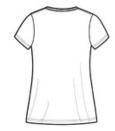

#### **CARE INSTRUCTIONS**

Machine wash cold with like colors. Only non-chlorine bleach when needed. Tumble dry low. Warm iron if necessary.

front

back