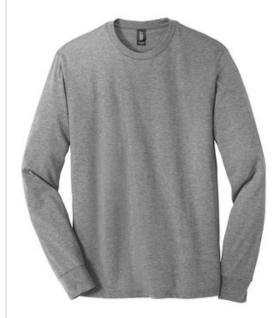

# District<sup>®</sup> Perfect Tri<sup>®</sup> Long Sleeve Tee . DM132

The long sleeve version of our perfect tri crew.

- 4.5-ounce, 50/25/25 poly/combed ring spun cotton/rayon, 32 singles
- Tear-away label
- 1x1 rib knit cuffs
- Shoulder to shoulder taping