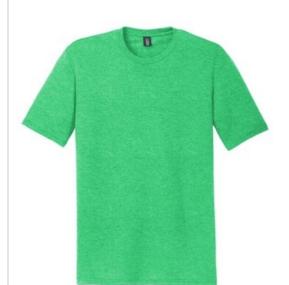

# District <sup>®</sup> Perfect Tri<sup>®</sup>Tee. DM130

Three yarns form the perfect easygoing look.

- 4.5-ounce, 50/25/25 poly/combed ring spun combed cotton/rayon, 32 singles
- Tear-away label
- 1X1 rib knit neck
- shoulder to shoulder taping

Please note: This product is transitioning from woven labels to tear-away labels. Your order may contain a combination of both labels.

Tri-Blend fabric infuses each garment with unique character. Please allow for slight color variations. Due to the heat sensitivity of tri-blend fabrics, special care must be taken throughout the printing process. Consult your decorator or ink supplier for best printing practices.

## **COLOR INFORMATION**

Black Frost Black PMS NTR BLACK PMS 426C

Lavender

Red Frost PMS 703C PMS 7684C

Blush Frost PMS 2341C

Charcoal

PMS 2238C

Maritime Frost PMS NO MATCH PMS 504C

Classic Red

PMS 288C

Maroon Frost

Green Frost PMS 2417C

Frost

PMS 7771C

Military Green

Natural

Grey Frost Heathered PMS COOL GRAY Charcoal 10C

Navy Frost PMS 2379C

Heathered Dusty Peach PMS 7513C

Sage

New Navv PMS 533C

Purple Frost PMS 668C

Royal Frost

PMS 7694C

Turquoise Frost PMS 7703C

White PMS WHITE