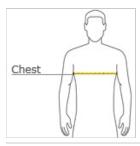

#### **HOW TO MEASURE**

### CHEST WIDTH

Measure under the arm and around the fullest part of the chest with arms down, keeping tape horizontal.

SIZE CHART

|       | XS    | XS    | S     | S     | М     | М     | L     | L     | XL    | XL    | 2XL   | 3XL   | 3XL   | 4XL   | 4XL   |
|-------|-------|-------|-------|-------|-------|-------|-------|-------|-------|-------|-------|-------|-------|-------|-------|
| Chest | 32-34 | 32-34 | 35-37 | 35-37 | 38-40 | 38-40 | 41-43 | 41-43 | 44-46 | 44-46 | 47-49 | 50-53 | 50-53 | 54-57 | 54-57 |