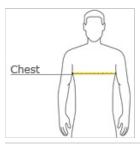

### **HOW TO MEASURE**

#### CHEST WIDTH

Measure under the arm and around the fullest part of the chest with arms down, keeping tape horizontal.

#### SIZE CHART

|       | XS    | S     | М     | L     | XL    | 2XL   | 3XL   | 4XL   |
|-------|-------|-------|-------|-------|-------|-------|-------|-------|
| Chest | 32-34 | 35-37 | 38-40 | 41-43 | 44-46 | 47-49 | 50-53 | 54-57 |