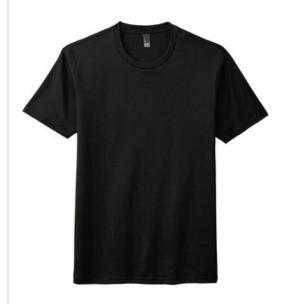

## District <sup>®</sup> Perfect Tri <sup>®</sup> DTG TeeDM130DTG

Revolutionary PosiPrint<sup>™</sup> printing technology, unbeatable softness and exceptional comfort meet in our tri-blend tee that¿s pre-treated and optimized for direct to garment (DTG) printing.

- 5-ounce, 50/25/25 poly/combed ring spun cotton/rayon, 32
- ¿ Fabric pre-treated and optimized with PosiPrint technology for direct to garment (DTG) printing
- 1x1 rib knit neck
- Tear-away label
- Shoulder to shoulder taping
- For best results, do not use with DTG printers that use a wet-on-wet pre-treating process.