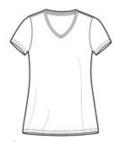

# District<sup>®</sup> Women's Perfect Blend<sup>®</sup> V-Neck Tee. DM1190L

Totally perfect blend of cotton and poly.

- 4.3-ounce, 50/50 combed ring spun cotton/poly, 30 singles
- 90/10 combed ring spun cotton/poly (Light Heather Grey)
- 1x1 rib knit neck
- Shoulder to shoulder taping

front

back