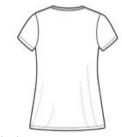

# District<sup>®</sup> Women's Perfect Blend<sup>®</sup> V-Neck Tee. DM1190L

Totally perfect blend of cotton and poly.

- 4.3-ounce, 50/50 combed ring spun cotton/poly, 30 singles
- 90/10 combed ring spun cotton/poly (Light Heather Grey)
- 1x1 rib knit neck
- Shoulder to shoulder taping

Please note: This product is transitioning from woven labels to tear-away labels. Your order may contain a combination of both labels.



Machine wash cold. Tumble dry low. Do not bleach. Cool iron when necessary.



front



back

#### **HOW TO MEASURE**



## BUST

Measure under the arm and around the fullest part of the bust with arms down, keeping tape horizontal.

## SIZE CHART

| ١. |       | XS    | XS    | S     | S     | М     | М     | L     | L     | XL    | XL    | XXL   | 3XL   | 3XL   | 4XL   | 4XL   |
|----|-------|-------|-------|-------|-------|-------|-------|-------|-------|-------|-------|-------|-------|-------|-------|-------|
|    | Size  | 2     | 2     | 4/6   | 4/6   | 8/10  | 8/10  | 12/14 | 12/14 | 16/18 | 16/18 | 20/22 | 24/26 | 24/26 | 28/30 | 28/30 |
|    | Chest | 32-34 | 32-34 | 35-36 | 35-36 | 37-38 | 37-38 | 39-41 | 39-41 | 42-44 | 42-44 | 45-47 | 48-51 | 48-51 | 52-55 | 52-55 |

## COLOR INFORMATION



PMS NTR BLACK PMS 7540C



PMS 194C PMS 660C



Deep Royal Fleck Deep Tu