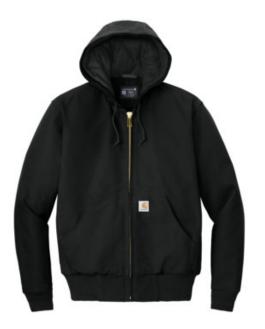

# Carhartt <sup>®</sup> Tall Quilted-Flannel-Lined Duck Active Jac. CTT106677

When Old Man Winter and Mother Nature get all riled up, reach for the Duck Active Jac. It can handle w hat this fearsome tw osome dishes out. It's w arm, versatile and rugged.

- 12-ounce, firm hand, 100% ring spun cotton duck canvas
- Wind Fighter <sup>®</sup> technology tames wind
- Quilted-flannel lining in body, quilted-nylon lining in sleeves
- Attached quilted-flannel-lined three-piece hood with

draw cord closure

- Full-length brass front zipper
- Tw o interior pockets: one zippered, one hook and loop
- Two large hand pockets
- Locker loop
- Rib knit cuffs and w aistband
- Carhartt-strong, triple-stitched main seams
- Carhartt label sew n on left pocket
- Loose fit