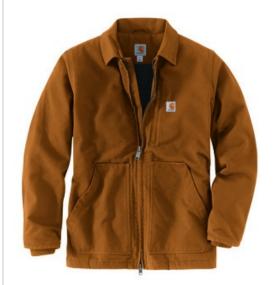

# Carhartt<sup>®</sup> Tall Sherpa-Lined Coat CTT104293

Classic Carhartt style meets Carhartt durability in this coat which features our signature cotton duck fabric for a tough exterior and a soft sherpa lining for warmth and comfort.

- 12-ounce, 100% cotton washed duck
- Sherpa-lined body for warmth
- Quilted-nylon lined sleeves for easy on-and-off
- Under-collar snaps for optional hood (sold separately)
- Pleated bi-swing back for additional range of motion
- Left chest pocket with zipper closure
- Two interior pockets
- Two large, sherpa-lined handwarming front pockets
- Interior rib knit storm cuffs help keep out the cold
- Carhartt-strong, triple-stitched main seams for added
- Carhartt label sewn on left pocket