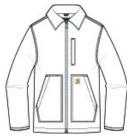

- 12-ounce, 100% cotton washed duck
- Sherpa-lined body for warmth
- Quilted-nylon lined sleeves for easy on-and-off
- Under-collar snaps for optional hood (sold separately)
- Pleated bi-swing back for additional range of motion
- Left chest pocket with zipper closure
- Two interior pockets
- Two large, sherpa-lined handwarming front pockets
- Interior rib knit storm cuffs help keep out the cold
- Carhartt-strong, triple-stitched main seams for added
- Carhartt label sewn on left pocket