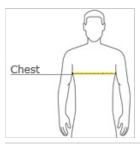

## **HOW TO MEASURE**

### CHEST WIDTH

Measure under the arm and around the fullest part of the chest with arms down, keeping tape horizontal.

#### SIZE CHART

|       | ப்    | XLT   | 2XLT  | 3XLT  |
|-------|-------|-------|-------|-------|
| Chest | 41-43 | 44-46 | 47-49 | 50-53 |