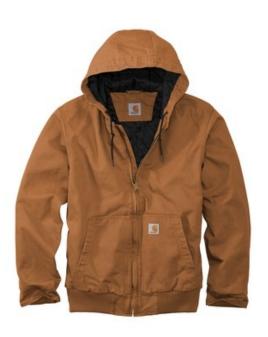

# Carhartt<sup>®</sup> Tall Washed Duck Active Jac. CTT104050

front

back

An update to a Carhartt icon-the J130-this dependable, durable jacket was created with input from the hardworking people who wear our gear day in and day out.

• 12-ounce, 100% ring spun washed cotton duck

 Nylon lining quilted to 80 gram 3M- Thinsulate- insulation in body, sleeves and hood

- Attached guilted three-piece hood with drawcord closure
- Full-length brass front zipper
- Two interior pockets: one zippered, one hook and loop
- Two large hand pockets
- Pen stall in right pocket
- Locker loop
- Elbow pleats for ease of movement
- Rib knit cuffs and waistband
- Carhartt-strong, triple-stitched main seams
- Carhartt label sewn on left pocket