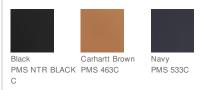

ce hood with drawcord closure
- Full-length brass front zipper
- Two interior pockets: one zippered, one hook and loop
- Two large hand pockets
- Pen stall in right pocket
- Locker loop
- Elbow pleats for ease of movement
- Rib knit cuffs and waistband
- Carhartt-strong, triple-stitched main seams
- Carhartt label sewn on left pocket

## **CARE INSTRUCTIONS**

Machine wash warm like colors, Do not bleach, Tumble dry medium, Steam iron shell only, Do not dry clean

### HOW TO MEASURE



CHEST WIDTH

Measure under the arm and around the fullest part of the chest with arms down, keeping tape horizontal.

#### SIZE CHART

|       | LT    | XLT   | 2XLT  | 3XLT  | 4XLT  |
|-------|-------|-------|-------|-------|-------|
| Chest | 41-43 | 44-46 | 47-49 | 50-53 | 54-57 |

### COLOR INFORMATION