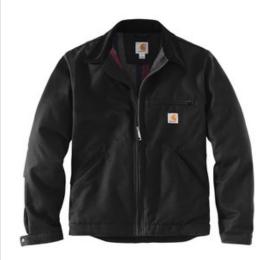

# Carhartt<sup>®</sup> Tall Duck Detroit Jacket CTT103828

The original Detroit Jacket built a reputation for toughness on the backs of warehouse workers, farmhands and ranchers across America. With its signature corduroy collar and heavyweight fabric, this updated Detroit jacket is a rugged layer worthy of any job.

- 12-ounce, firm hand, 100% ring spun cotton duck canvas
- Water-repellent and wind-resistant
- Blanket-lined body for warmth
- Quilted nylon sleeve lining for easy on-and-off
- Corduroy-trimmed collar with hidden snaps for optional hood
- Two-way brass center-front zipper
- Left chest pocket with zipper closure
- Two interior pockets
- Two lower-front pockets
- Pleated bi-swing back
- Snap adjustable cuffs and waist
- Carhartt-strong, triple-stitched main seams
- Carhartt label sewn on left pocket