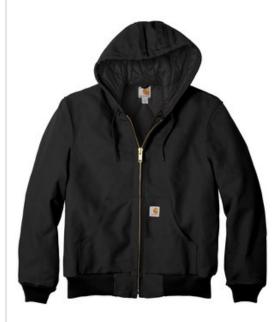

# Carhartt <sup>®</sup> Quilted-Flannel-Lined Duck Active Jac. CTSJ140

When Old Man Winter and Mother Nature get all riled up, reach for the Duck Active Jac. It can handle what this fearsome twosome dishes out. It's warm, versatile and rugged.

- 12-ounce, firm hand, 100% ring spun cotton duck canvas
- Water-repellent and wind-resistant
- Quilted-flannel lining in body, quilted-nylon lining in sleeves
- Attached quilted-flannel-lined three-piece hood with drawcord closure
- Full-length brass front zipper
- Two interior pockets: one zippered, one hook and loop
- Two large hand pockets
- Locker loop
- Rib knit cuffs and waistband
- Carhartt-strong, triple-stitched main seams
- Carhartt label sewn on left pocket