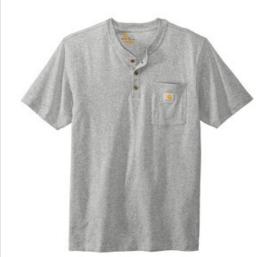

# Carhartt® Short Sleeve Henley T-Shirt CTK84

This henley is made of heavyweight cotton jersey and cut generously for a roomy fit.

- Durable 6.75-ounce, 100% cotton jersey knit
- 90/10 cotton/polyester jersey knit (Heather Grey)
- 60/40 cotton/polyester jersey knit (Carbon Heather)
- Rib knit crewneck
- Henley collar with three-button front
- Tagless neck label
- Left chest pocket
- Side-seam construction minimizes twisting
- Carhartt label sewn on left chest pocket