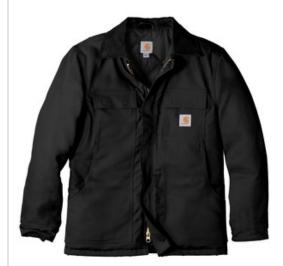

# Carhartt <sup>®</sup> Duck Traditional Coat. CTC003

Gear up for the cold with Carhartt's Duck Traditional Coat featuring a quilted nylon lining with arctic-weight polyester insulation.

- 12-ounce, firm hand, 100% ring spun cotton duck canvas
- Water-repellent and wind-resistant
- Quilted nylon lining with arctic-weight polyester insulation
- Corduroy-trimmed collar
- Snaps to attach optional Firm Duck Hood (CT102368)
- Two-way brass center-front zipper plus storm flap with hook and loop closure
- Two chest pockets with flaps and hook and loop closures
- Two interior pockets
- Two large lower-front pockets
- Articulated elbows
- Inner sleeve, rib knit storm cuffs
- Split-back construction
- Pleated bi-swing back
- Carhartt-strong, triple-stitched main seams
- Carhartt label sewn on left chest pocket