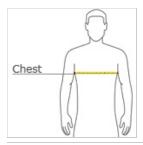

### HOW TO MEASURE

#### CHEST WIDTH

Measure under the arm and around the fullest part of the chest with arms down, keeping tape horizontal.

#### SIZE CHART

|       | S     | М     | L     | XL    | 2XL   | 3XL   | 4XL   |
|-------|-------|-------|-------|-------|-------|-------|-------|
| Chest | 34-36 | 38-40 | 42-44 | 46-48 | 50-52 | 54-56 | 58-60 |