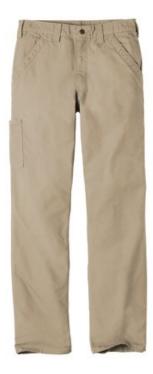

## Carhartt <sup>®</sup> Canvas Work Dungaree. CTB151

Work light on your feet and move easily. Here's a dungaree that won't weigh you down. It's comfortable and offers all the utility in the world. Punch in and get to work.

- 7.5-ounce, 100% cotton ring spun canvas
- Sits slightly above the waist
- Generous fit through the seat and thigh with the most room
- Multiple tool and utility pockets
- Left-leg hammer loop
- Right-leg utility band
- Stronger sewn-on-seam belt loops
- Heavy hauling reinforced back pockets
- Straight leg opening fits over boots
- Carhartt leatherette label sewn on right rear pocket
- Loose fit