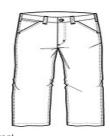

## Carhartt<sup>®</sup> Washed-Duck Work Dungaree. CTB11

Long days on the job site or making repair calls require pants that are comfortable and durable. These pants let you move freely and they're tough as a steel beam.

- .
- 12-ounce, 100% cotton ring spun washed duck canvas
- Sits slightly above the waist
- Generous fit through the seat and thigh with the most room
- to move
- Multiple tool and utility pockets
- Left-leg hammer loop
- Stronger sewn-on-seam belt loops
- Heavy hauling reinforced back pockets
- Straight leg opening fits over boots
- Carhartt leatherette label sewn on right rear pocket
- Loose fit