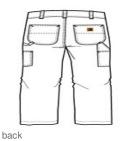

- .
- 12-ounce, 100% cotton ring spun washed duck canvas
- Sits slightly above the waist
- Generous fit through the seat and thigh with the most room
- to move
- Multiple tool and utility pockets
- Left-leg hammer loop
- Stronger sewn-on-seam belt loops
- Heavy hauling reinforced back pockets
- Straight leg opening fits over boots
- Carhartt leatherette label sewn on right rear pocket
- Loose fit