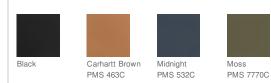

## Carhartt<sup>®</sup> Washed-Duck Work Dungaree. CTB11

Long days on the job site or making repair calls require pants that are comfortable and durable. These pants let you move freely and they're tough as a steel beam.

- .
- 12-ounce, 100% cotton ring spun washed duck canvas
- Sits slightly above the waist
- Generous fit through the seat and thigh with the most room
- to move
- Multiple tool and utility pockets
- Left-leg hammer loop
- Stronger sewn-on-seam belt loops
- Heavy hauling reinforced back pockets
- Straight leg opening fits over boots
- Carhartt leatherette label sewn on right rear pocket
- Loose fit

## **CARE INSTRUCTIONS**

Machine wash warm with like colors, Do not bleach, Tumble dry medium remove promptly, Do not iron ornamentation.



front



## COLOR INFORMATION